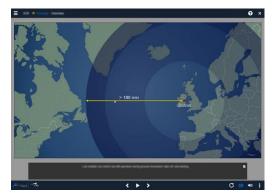

## **SUMMARY**

This course covers ETOPS regulations and policies, including weather minima, selection of alternate airports and fuel requirements.

The course emphasizes practical in-flight considerations, including use of Equal Time Points (ETPs), MEL / CDL Items, component failures and diversions.