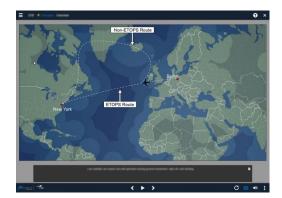

## **SUMMARY**

This course covers ETOPS regulations and policies, including weather minima, selection of alternate airports and fuel requirements.

The course emphasizes practical in-flight considerations, including use of Equal Time Points (ETPs), MEL / CDL Items, component failures and diversions.