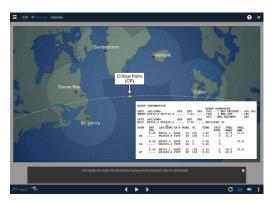

## **SUMMARY**

This course covers ETOPS regulations and policies, including weather minima, selection of alternate airports and fuel requirements.

The course emphasizes practical in-flight considerations, including use of Equal Time Points (ETPs), MEL / CDL Items, component failures and diversions.